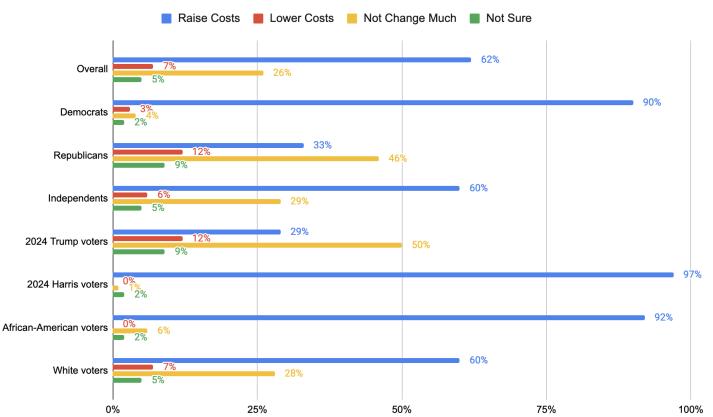

## Michigan Opinion on What Tariffs Will Do to Consumer Costs

*Respondents were asked:* Do you think President-elect Trump's plan to place tariffs on goods from countries such as Canada, Mexico, China, and Denmark, will raise or lower the cost of goods from these countries for Americans, or do you think costs will not change too much?

Looking at political leanings, the takeaway is clear: Michiganders who understand that tariffs will mean higher costs for consumers voted for Kamala Harris, while Michiganders who do not understand that tariffs mean higher costs for consumers voted for Donald Trump.

An overwhelming 88% of Trump voters agree with Trump's plan to impose tariffs but only 29% of Trump voters correctly said that <u>tariffs will raise costs for American consumers</u>. In contrast, an overwhelming 95% of Harris voters disagree with Trump's plan to impose tariffs and 97% of Harris voters said tariffs will raise costs for American consumers.