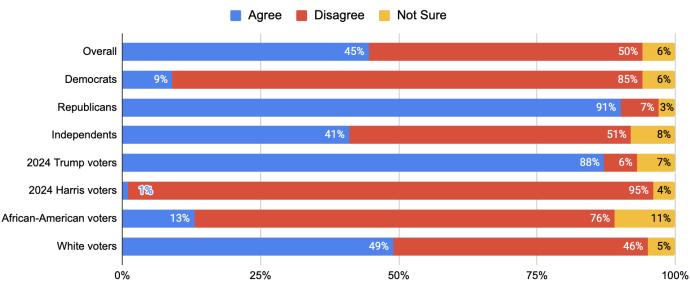

Michigan Opinion on Trump Tariffs

*Respondents were asked:* President-elect Donald Trump has announced plans to place tariffs on goods that are imported from countries such as Canada, Mexico, China, and Denmark. Do you strongly agree, somewhat agree, somewhat disagree, or strongly disagree with imposing tariffs on goods imported from these countries?

## Key Takeaway

TRADES LINCOL COUNCE 300

While a plurality of Michiganders overall disagree with Trump's plan to impose tariffs on foreign countries, the differences across political lines on tariffs— are extreme. Further investigation indicates a potential reason for this divide: knowledge of what tariffs mean for American consumers.

An overwhelming 88% of Trump voters agree with Trump's plan to impose tariffs but only 29% of Trump voters correctly said that <u>tariffs will raise costs for American consumers</u>. In contrast, an overwhelming 95% of Harris voters disagree with Trump's plan to impose tariffs and 97% of Harris voters said tariffs will raise costs for American consumers.